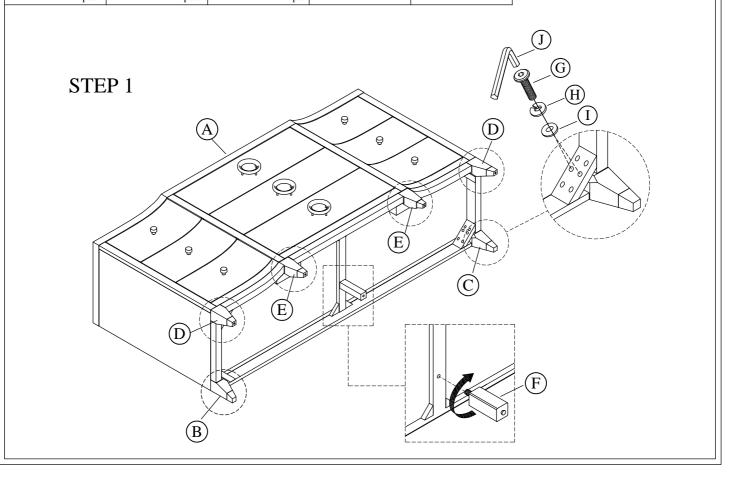

#### Warning:

- Be sure to check all packing material carefully for small parts, which may have come loose inside the carton during shipment.
- To prevent possible scratches and damage, this furniture **MUST BE ASSEMBLED BY TWO PEOPLE** on a soft surface such as a blanket or carpet.