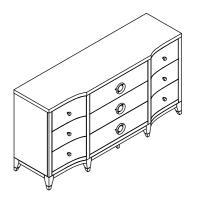

### Riverside

mail: info@riverside-furniture.com

## HEPBURN Bedroom Assembly Instructions

### Made in Viet Nam

#### Warning:

- Be sure to check all packing material carefully for small parts, which may have come loose inside the carton during shipment.
- To prevent possible scratches and damage, this furniture **MUST BE ASSEMBLED BY TWO PEOPLE** on a soft surface such as a blanket or carpet.

**Important Use Information:** We recommend using coasters, placemats and trivets when placing hot or cold containers on this item. It is also recommended to quickly cleanup any spills to minimize exposure to moisture. Doing so will prolong the life and look of the item for many years.



82560 9-Drawer Dresser

#### Components and Hardware List







# HEPBURN Bedroom Assembly Instructions

Made in Viet Nam

82560 9-Drawer Dresser

#### STEP 2



For product and personal safety, two Furniture Tipping Restraint kits have been included with this unit which can help to minimize the risk of the unit accidentally tipping forward, if used and properly installed per the kit manufacturer's instructions.