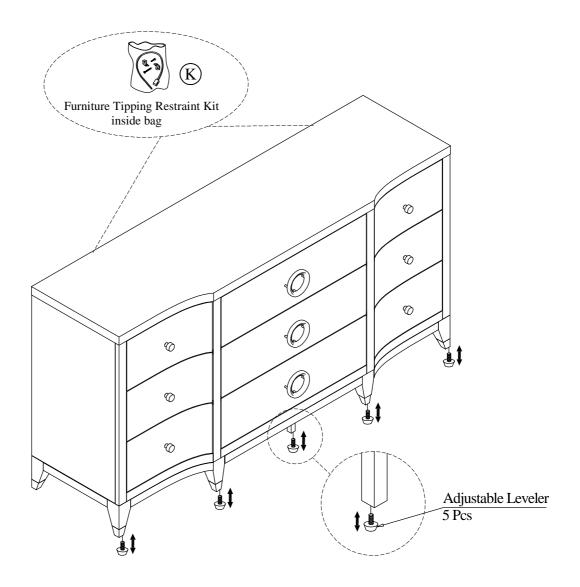

#### STEP 2

For product and personal safety, two Furniture Tipping Restraint kits have been included with this unit which can help to minimize the risk of the unit accidentally tipping forward, if used and properly installed per the kit manufacturer's instructions.