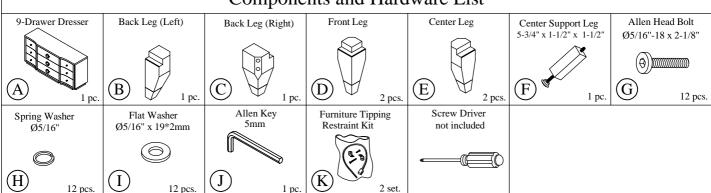

### Riverside

mail: info@riverside-furniture.com

## HEPBURN Bedroom Assembly Instructions

### Made in Viet Nam

#### Warning:

- Be sure to check all packing material carefully for small parts, which may have come loose inside the carton during shipment.
- To prevent possible scratches and damage, this furniture **MUST BE ASSEMBLED BY TWO PEOPLE** on a soft surface such as a blanket or carpet.

**Important Use Information:** We recommend using coasters, placemats and trivets when placing hot or cold containers on this item. It is also recommended to quickly cleanup any spills to minimize exposure to moisture. Doing so will prolong the life and look of the item for many years.



82560 9-Drawer Dresser

#### Components and Hardware List







# HEPBURN Bedroom Assembly Instructions

Made in Viet Nam

82560 9-Drawer Dresser

#### STEP 2



For product and personal safety, two Furniture Tipping Restraint kits have been included with this unit which can help to minimize the risk of the unit accidentally tipping forward, if used and properly installed per the kit manufacturer's instructions.